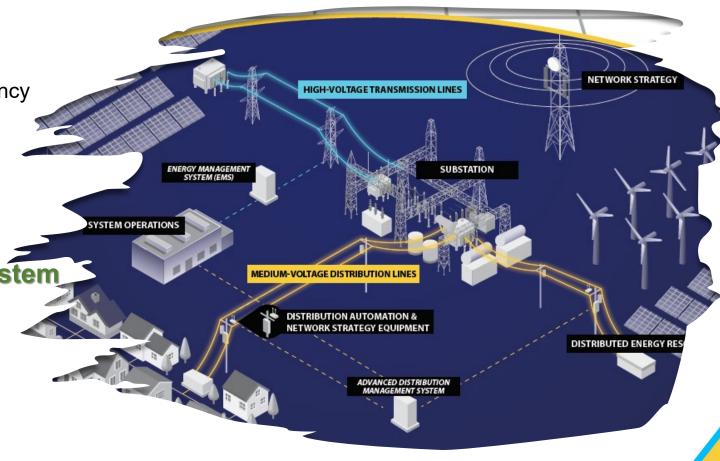

## Modernizing the Distribution Grid

Distribution Automation
 SCADA assets that enable grid optimization & resiliency

Geographic Information System
Digital network model

3. Network Strategy
Communication Network

4. Advanced Distribution Management System Integrated Software Systems

Distribution System Operations
 Distribution Control Room, real-time monitoring

6. Substation Metering Infrastructure Metering and LTC upgrades