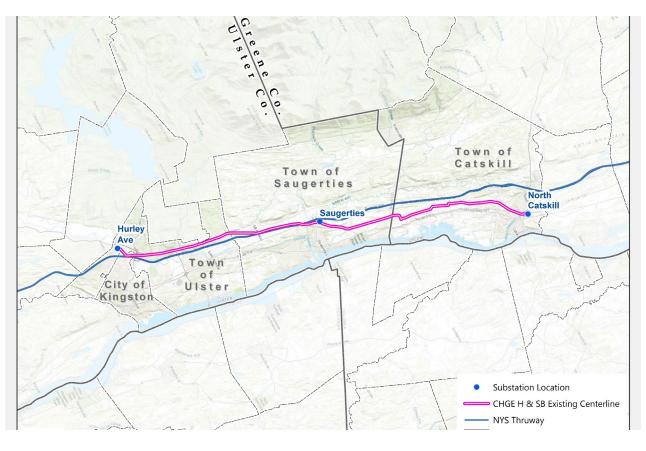

## Transmission Investments, Increasing Headroom

- Statewide bulk power improvements
- Local transmission projects