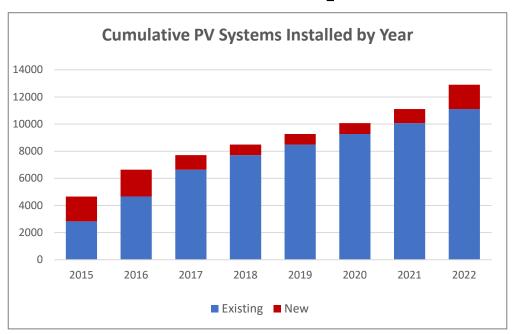

## **Continued Expansion of Interconnections**

- More than 13,300 systems online, 282 MW
- Queue of 230 MW additional (plus 2700 MW on transmission)
- Growing Planning & Interconnections Team