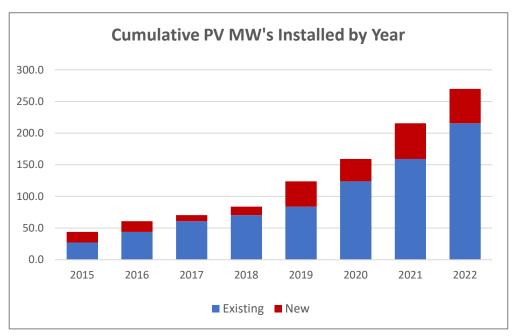

## **Continued Expansion of Interconnections**

- More than 13,300 systems online, 282 MW
- Queue of 230 MW additional (plus 2700 MW on transmission)
- Growing Planning & Interconnections Team