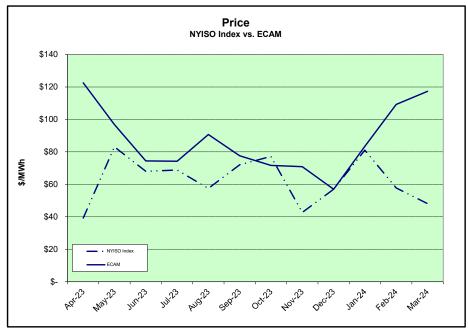

## Service Classification Nos. 1, 2 & 9:

|                                |           |          |          |          |          |          |          |          |          |          |           |           | 12 Month Average |           |              |
|--------------------------------|-----------|----------|----------|----------|----------|----------|----------|----------|----------|----------|-----------|-----------|------------------|-----------|--------------|
|                                |           |          |          |          |          |          |          |          |          |          |           |           |                  | Standard  | Coefficient  |
|                                | Apr-23    | May-23   | Jun-23   | Jul-23   | Aug-23   | Sep-23   | Oct-23   | Nov-23   | Dec-23   | Jan-24   | Feb-24    | Mar-24    | Average          | Deviation | of Variation |
| NYISO Index Price (\$/MWh)     | \$ 39.24  | \$ 83.13 | \$ 68.04 | \$ 68.84 | \$ 57.50 | \$ 72.01 | \$ 77.22 | \$ 42.65 | \$ 56.94 | \$ 80.98 | \$ 57.74  | \$ 48.13  | \$ 62.70         | \$ 14.66  | 23.4%        |
| Electric Price - ECAM (\$/MWh) | \$ 122.59 | \$ 96.82 | \$ 74.45 | \$ 74.25 | \$ 90.71 | \$ 77.54 | \$ 71.69 | \$ 70.86 | \$ 56.92 | \$ 83.36 | \$ 109.19 | \$ 117.31 | \$ 87.14         | \$ 20.47  | 23.5%        |