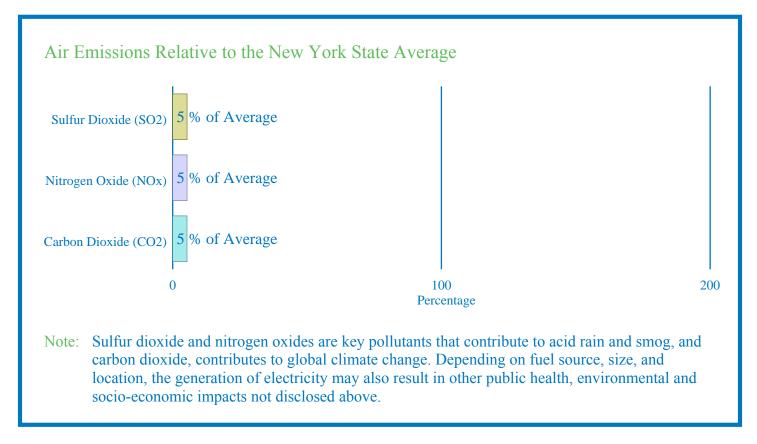

This label displays information on the electricity provided to all customers of this entity. If necessary, product specific labels can be generated by the entity.