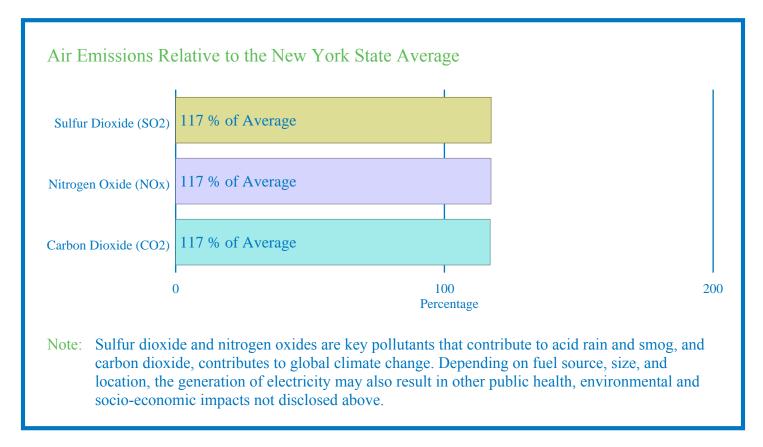

## Fuel Sources and Air Emission to Generate Your Electricity for Just Energy New York Corp—NYESAVCP - 2023 January 1, 2023–December 31, 2023

| Tuel Sources     |                                                     |
|------------------|-----------------------------------------------------|
| Biomass          | < 1 %                                               |
| Coal             | 3 %                                                 |
| Hydroelectric    | 3 %                                                 |
| Natural Gas      | 62 %                                                |
| Nuclear          | 27 %                                                |
| Oil              | < 1 %                                               |
| Renewable Biogas | < 1 %                                               |
| Solar            | < 1 %                                               |
| Solid Waste      | 3 %                                                 |
| Wind             | < 1 %                                               |
|                  | Total                                               |
|                  | (Total may vary slightly from 100% due to rounding) |