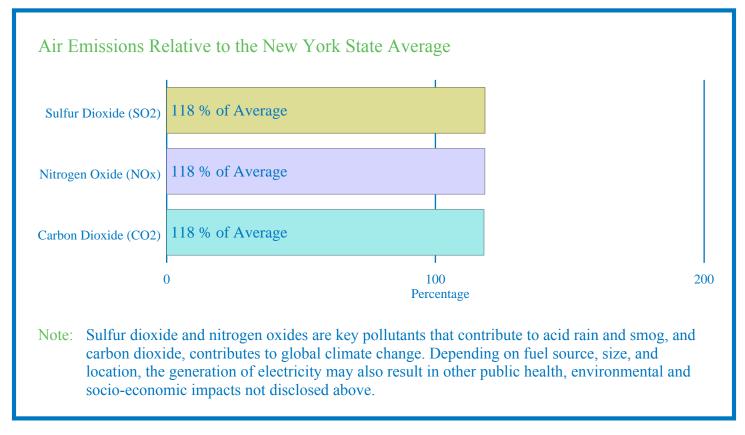

## Fuel Sources and Air Emission to Generate Your Electricity for Everyday Energy, LLC—FTRENRGY - 2023 January 1, 2023–December 31, 2023

| el Sources       |                                                     |
|------------------|-----------------------------------------------------|
| Coal             | 3 %                                                 |
| Hydroelectric    | 3 %                                                 |
| Natural Gas      | 63 %                                                |
| Nuclear          | 27 %                                                |
| Oil              | 1 %                                                 |
| Renewable Biogas | < 1 %                                               |
| Solid Waste      | 3 %                                                 |
| Wind             | < 1 %                                               |
|                  | Γotal                                               |
|                  | (Total may vary slightly from 100% due to rounding) |